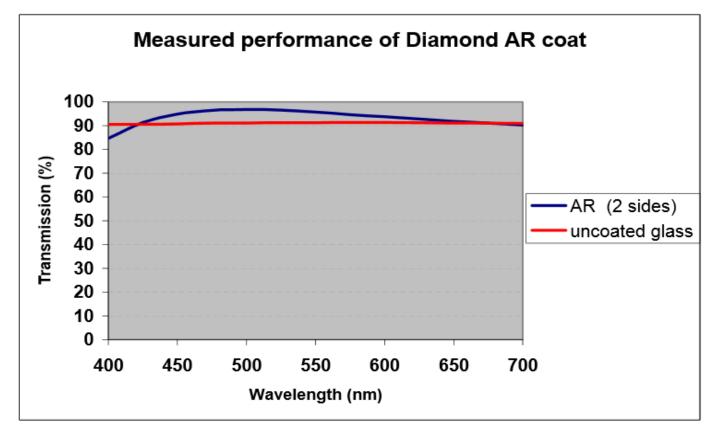

## **DIAMOND AR**

Diamond Coatings can apply the Anti Reflective coating detailed below to virtually any substrate. By plasma etching the surface of the material prior to coating can ensure adhesion properties are excellent. The Peak transmission detailed below at 500nm can be altered to suit the customer's specific requirements.